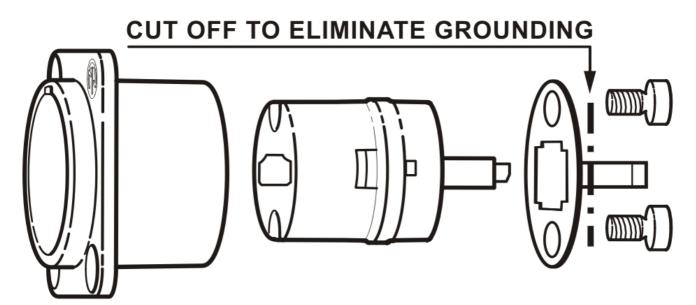

#### **Features & Benefits**

- To transmit any digital TV and PC video format including high-definition video (HDTV)
- IP65 ingress protection in mated condition with NKHDMI-\* and SCDP-\* sealing gasket
- Removable screen to chassis grounding

#### Removable screen to chassis grounding