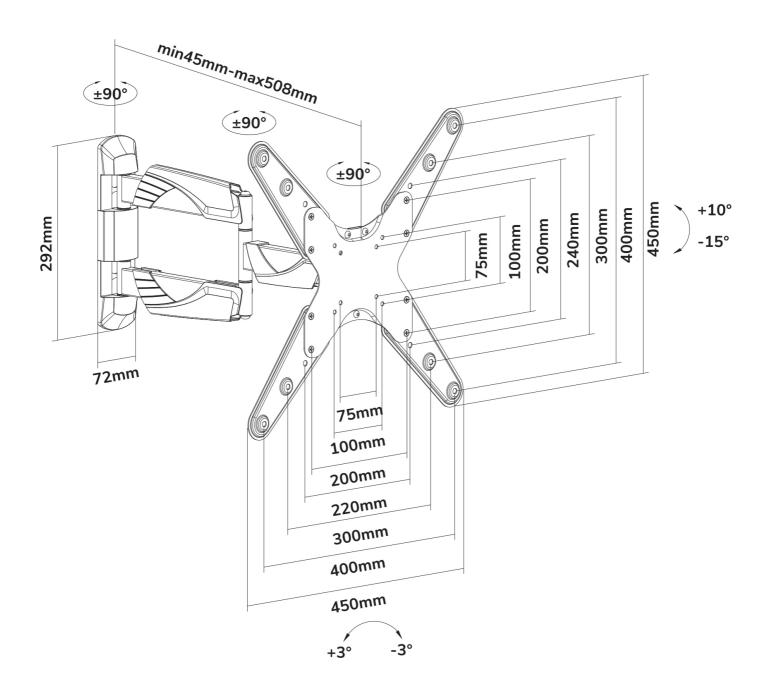

#### **SPECIFICATIONS**

Color Black Distance to wall 4 - 51 cm Height adjustment None Max. screen size 55 25 Max. weight Min. screen size 23 Min. weight 0 Rotate (degrees) 5° Screens Swivel (degrees) 1809 25° Tilt (degrees) Type Full motion Tilt

Rotate Swivel **VESA** maximum 400x400 mm

**VESA** minimum 75x75 mm Warranty 5 year EAN code 8717371444525

The NewStar wall mount, model NM-W440BLACK is a full swing tilt- and swivel wall mount for flat screens up to 55". This mount is a great choice when you want the ultimate viewing flexibility with your flat screen TV. Effortless pull the display out from the wall, position it in almost any direction, turn it around corners and then smoothly return it to the wall when finished.

NewStars' tilt (30°) and swivel (180°) technology allows the mount to change to any viewing angle to fully benefit from the capabilities of the flat screen. The mount is easily depth adjustable from 4 to 51 centimetres. An innovative cable management conceals and routes cables from mount to flat screen. Hide your cables to keep living room, bedroom or home cinema installation nice and tidy.

NewStar NM-W440BLACK has three pivot points and is suitable for screens up to 55" (140 cm). The weight capacity of this product is 25 kg. The wall mount is suitable for screens that meet VESA hole pattern 75x75 to 400x400mm. Different hole patterns can be covered using NewStar VESA adapter plates.