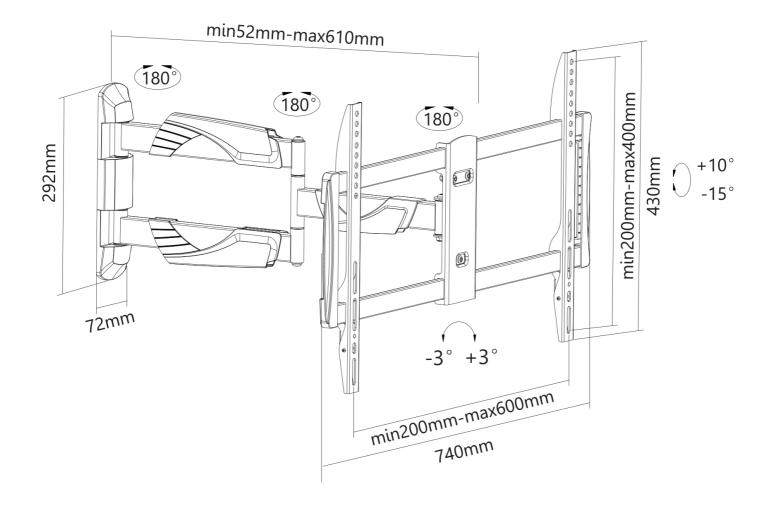

#### **SPECIFICATIONS**

Color Black Distance to wall 5 - 61 cm Height adjustment None Max. screen size 60 30 Max. weight Min. screen size 32 Min. weight 0 Rotate (degrees) 6° Screens Swivel (degrees) 1809 25° Tilt (degrees) Type Full motion Tilt

NewStars' tilt (25°) and swivel (180°) technology allows the mount to change to any viewing angle to fully benefit from the capabilities of the flat screen. The mount is easily depth adjustable from 5 to 61 centimetres. An innovative cable management conceals and routes cables from mount to flat screen. Hide your cables to keep living room, bedroom or home cinema installation nice and tidy.

NewStar NM-W460BLACK has three pivot points and is suitable for screens up to 60" (150 cm). The weight capacity of this product is 30 kg. The wall mount is suitable for screens that meet VESA hole pattern 200x200 to 600x400mm. Different hole patterns can be covered using NewStar VESA adapter plates.