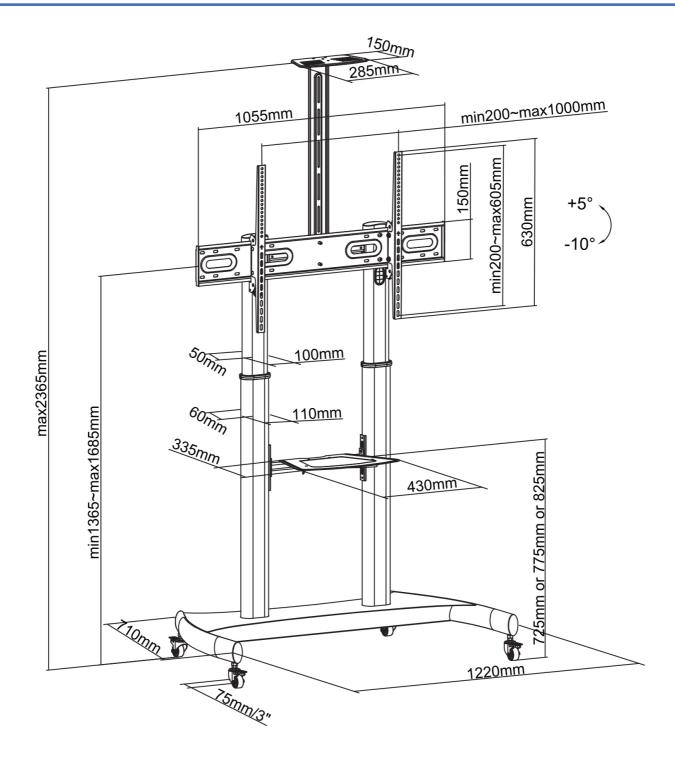

#### **SPECIFICATIONS**

| Cable management  | Yes           |
|-------------------|---------------|
| Color             | Black         |
| Height            | 134 - 166 cm  |
| Height adjustment | Manual        |
| Max. screen size  | 100           |
| Max. weight       | 100           |
| Min. screen size  | 60            |
| Min. weight       | 0             |
| Screens           | 1             |
| Tilt (degrees)    | 15°           |
| VESA maximum      | 1000x600 mm   |
| VESA minimum      | 400x400 mm    |
| VESA pattern      | 1000x400      |
|                   | 1000x600      |
|                   | 400x400       |
|                   | 400x600       |
|                   | 440x400       |
|                   | 500x400       |
|                   | 600x200       |
|                   | 600x300       |
|                   | 600x400       |
|                   | 600x500       |
|                   | 600x600       |
|                   | 800x200       |
|                   | 800x400       |
|                   | 800x500       |
|                   | 800x600       |
|                   | 900x600       |
| Warranty          | 5 year        |
| EAN code          | 8717371447052 |

NewStar's versatile tilt (15°) technology allows the mount to change to any viewing angle to fully benefit from the capabilities of the flat screen. The mount is manually height adjustable from 134 to 166 centimetres. An innovative cable management conceals and routes cables from mount to flat screen. Hide your cables to keep the stand nice and tidy.

NewStar PLASMA-M1950E is suitable for screens up to 100" (254 cm). The weight capacity of this product is 100 kg. The stand is suitable for screens that meet VESA hole pattern 400x400 to 1000x600mm. Different hole patterns can be covered using NewStar VESA adapter plates. Speedy assembly and installation.