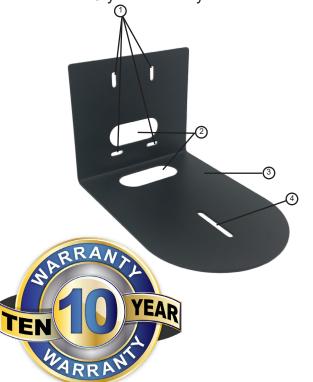

## **Features:**

- Mounts directly to wall with supplied hardware
- Black or White powder coat finish provides long lasting durability
- · Mounting hardware included
- 10-year warranty

- 1. Wall Mounting Holes
  - Four Precut post pattern fits U.S. doublegang box
- 2. Cable Access

Convenient cable access under mount or through wall

- 3. Mount Base
  - 9.5" Metal camera tray
- 4. One slot for 1/4-20 machine screw

Secures camera to mount

| Size & Weight    |                        | What's in the Box         |
|------------------|------------------------|---------------------------|
| Dimensions (in.) | 9.5L x 7W x 5H         | Camera Mount              |
| Dimensions (mm)  | 241.3L x 177.8W x 129H | Mounting Hardware: (4) Mo |
| Weight           | 2.9 lbs   1.32 kg      | (4) Dr                    |
|                  |                        | (1) 1/4                   |
|                  |                        | (4) De                    |