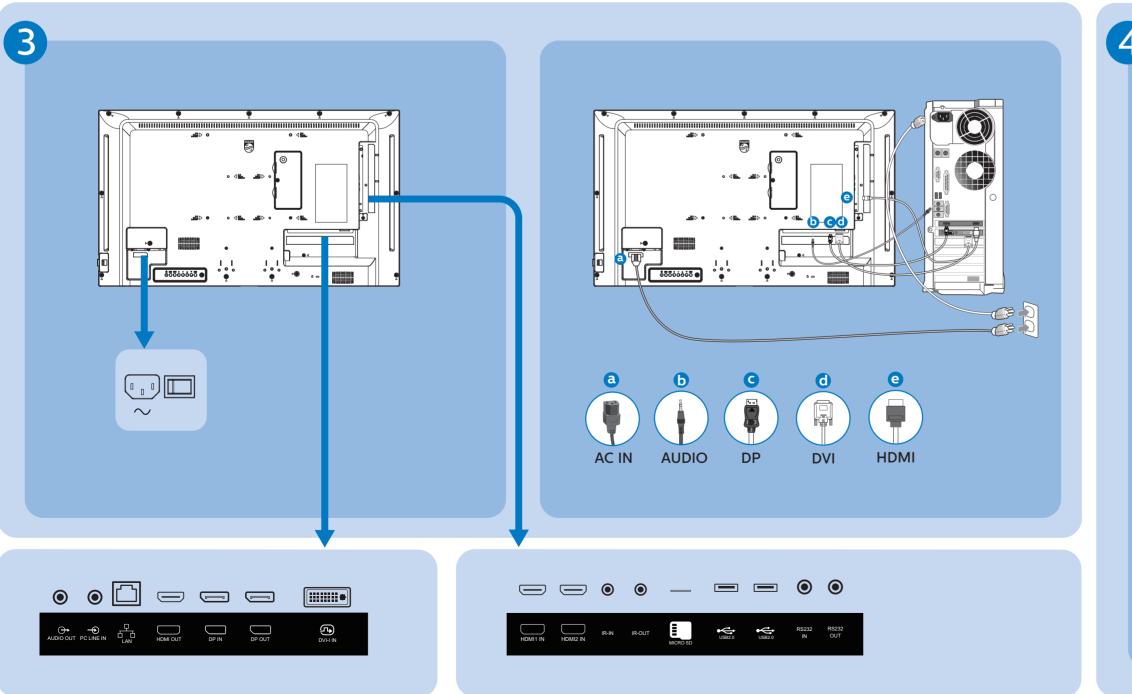

1

80000





Power Cord RS232 Cable

RS232 Daisy Chain Cable



IR Sensor Cable

Philips logo plate

## \* Differences according to regions.

Display design and accessories may differ from those illustrated above.





•• ••

2

4







USA

2021 © TOP Victory Investments Ltd. All rights reserved. This product has been manufactured by and is sold under the responsibility of Top Victory Investments Ltd., and Top Victory Investments Ltd. is the warrantor in relation to this product. Philips and the Philips Shield Emblem are registered trademarks of Koninklijke Philips N.V. and are used under license.

Version: V1.00 2020-12-27



Please check out the website below for more product information.



Envision Peripherals Inc. 490 N McCarthy Blvd, Suite #120 Milpitas, CA 95035

Specifications are subject to change without notice.