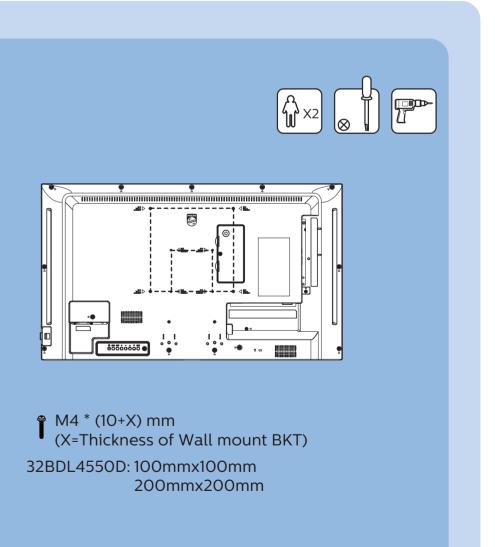

1

80000





Power Cord RS232 Cable

RS232 Daisy Chain Cable



IR Sensor Cable

Philips logo plate

## \* Differences according to regions.

Display design and accessories may differ from those illustrated above.





•• ••

2

4







USA

2021 © TOP Victory Investments Ltd. All rights reserved. This product has been manufactured by and is sold under the responsibility of Top Victory Investments Ltd., and Top Victory Investments Ltd. is the warrantor in relation to this product. Philips and the Philips Shield Emblem are registered trademarks of Koninklijke Philips N.V. and are used under license.

Version: V1.00 2020-12-27



Please check out the website below for more product information.



Envision Peripherals Inc. 490 N McCarthy Blvd, Suite #120 Milpitas, CA 95035

Specifications are subject to change without notice.