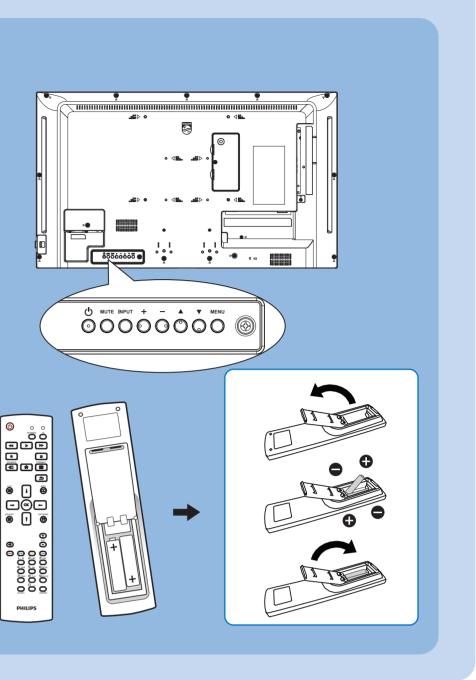

1

80000





Power Cord RS232 Cable

RS232 Daisy Chain Cable



IR Sensor Cable

Philips logo plate

## \* Differences according to regions.

Display design and accessories may differ from those illustrated above.





•• ••

2

4







USA

2021 © TOP Victory Investments Ltd. All rights reserved. This product has been manufactured by and is sold under the responsibility of Top Victory Investments Ltd., and Top Victory Investments Ltd. is the warrantor in relation to this product. Philips and the Philips Shield Emblem are registered trademarks of Koninklijke Philips N.V. and are used under license.

Version: V1.00 2020-12-27



Please check out the website below for more product information.



Envision Peripherals Inc. 490 N McCarthy Blvd, Suite #120 Milpitas, CA 95035

Specifications are subject to change without notice.