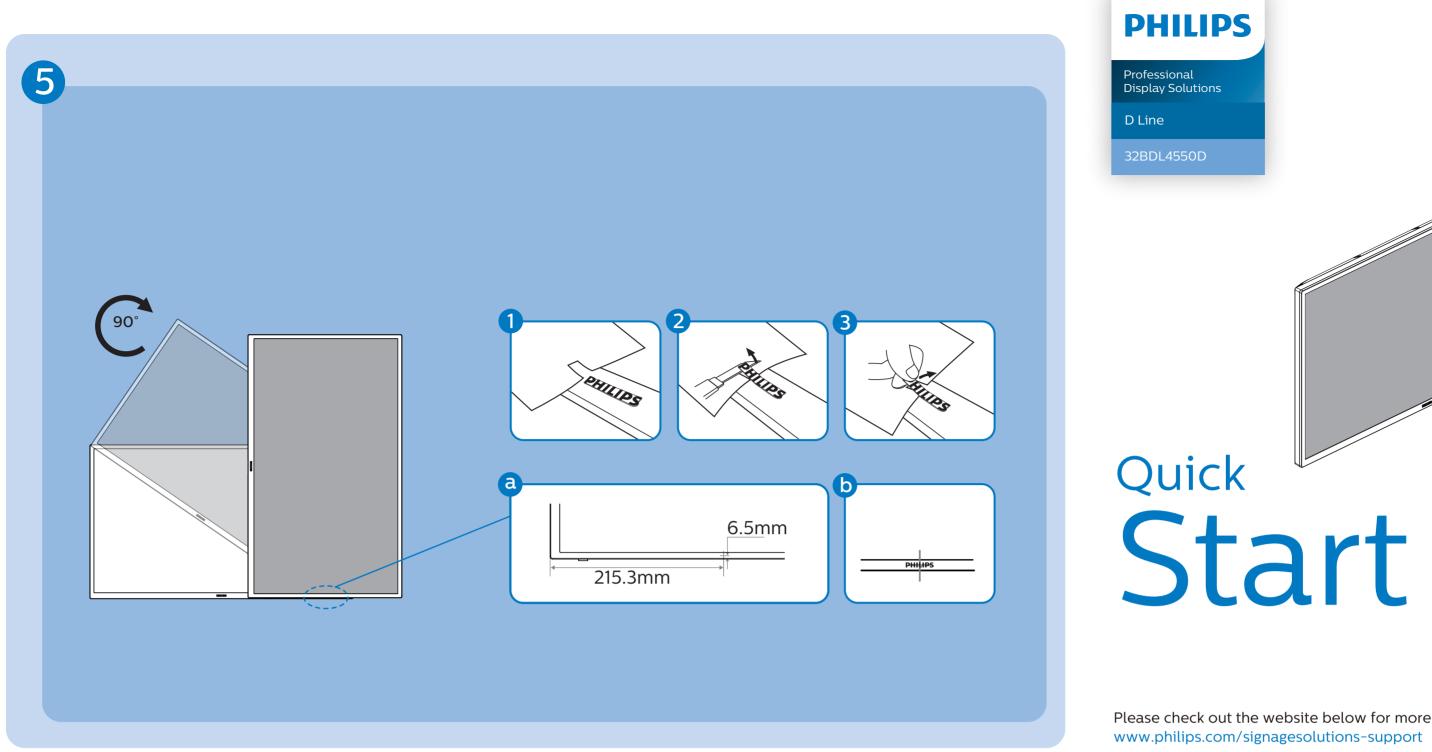

1

80000





Power Cord RS232 Cable

RS232 Daisy Chain Cable



IR Sensor Cable

Philips logo plate

## \* Differences according to regions.

Display design and accessories may differ from those illustrated above.





•• ••

2

4







USA

2021 © TOP Victory Investments Ltd. All rights reserved. This product has been manufactured by and is sold under the responsibility of Top Victory Investments Ltd., and Top Victory Investments Ltd. is the warrantor in relation to this product. Philips and the Philips Shield Emblem are registered trademarks of Koninklijke Philips N.V. and are used under license.

Version: V1.00 2020-12-27



Please check out the website below for more product information.



Envision Peripherals Inc. 490 N McCarthy Blvd, Suite #120 Milpitas, CA 95035

Specifications are subject to change without notice.